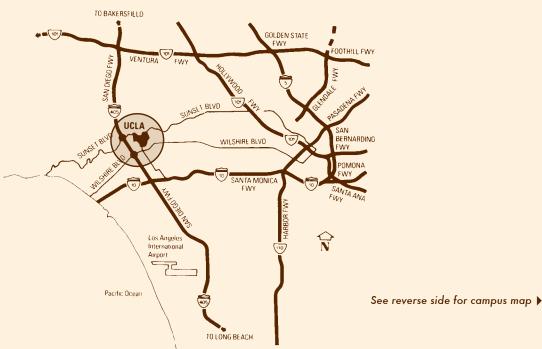

## DRIVING DIRECTIONS TO THE UCLA GUEST HOUSE

- From the 405 Freeway, exit on Sunset Blvd. towards UCLA-East. 1.
- 2. Proceed EAST on Sunset Blvd. for approximately 1.5 miles.
- 3. Turn RIGHT onto Hilgard Avenue.
- 4. Turn RIGHT onto Wyton Drive.
- 5. Turn RIGHT onto Charles E. Young Drive East.
- 6. The Guest House will be on the right.
- 7. Park in front at the curbside unloading zone and proceed to the Front Desk to check in. Upon check-in, you will receive a parking permit to park in the Guest Parking garage.

## UCLA GUEST HOUSE

330 Charles E. Young Drive East, Los Angeles, CA 90095 310.825.2923 • www.guesthouse.ucla.edu