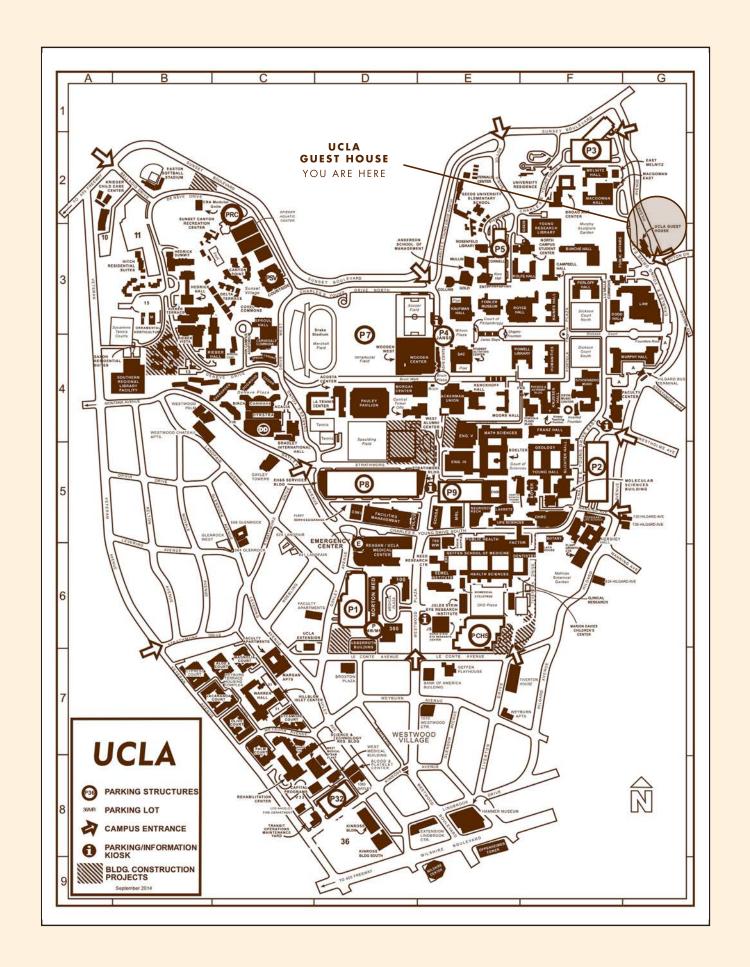

## DRIVING DIRECTIONS TO THE UCLA GUEST HOUSE

- From the 405 Freeway, exit on Sunset Blvd. towards UCLA-East. 1.
- 2. Proceed EAST on Sunset Blvd. for approximately 1.5 miles.
- 3. Turn RIGHT onto Hilgard Avenue.
- 4. Turn RIGHT onto Wyton Drive.
- 5. Turn RIGHT onto Charles E. Young Drive East.
- 6. The Guest House will be on the right.
- 7. Park in front at the curbside unloading zone and proceed to the Front Desk to check in. Upon check-in, you will receive a parking permit to park in the Guest Parking garage.

## UCLA GUEST HOUSE

330 Charles E. Young Drive East, Los Angeles, CA 90095 310.825.2923 • www.guesthouse.ucla.edu